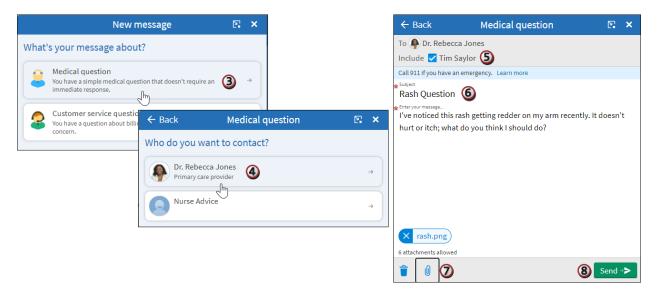

### Send or Reply to a Message

- 1. From the toolbar, click Message.
- 2. To send a message, click **Send a Message**. To reply to a message, select the message and click **Reply**. Messages can be replied to for 30 days. If you're replying to a message, skip to step 5.
- 3. Select the topic that best fits your message.
- 4. Select the provider or team you want to message.
- 5. To send a confidential message, deselect the **Include** box.
- 6. Enter a message *Subject* (if you're creating a new message).
- 7. Click the 🔟 icon to attach a document or photo.
- 8. Click Send.