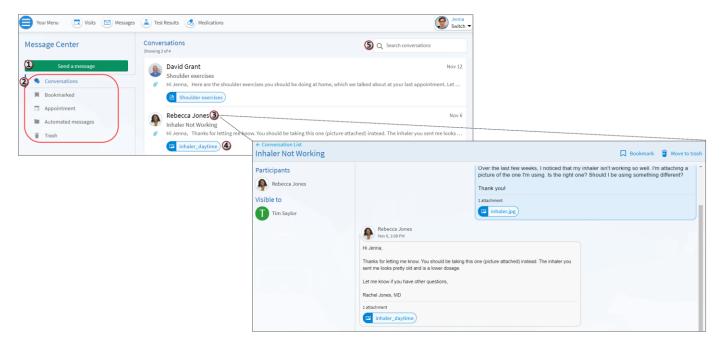

## From the Message Center, You Can:

- 1. Send a message.
- 2. View and organize messages for future reference in folders.
- 3. Click the latest message in a conversation to see the whole conversation history
- 4. See which messages have attachments to view.
- 5. Search for a specific conversation by keyword.

| ← Conversation List<br>Inhaler Not Working                |                                                           |                                                                                                                                                             | Bookm (1) a Move to trash                                                                                                                                                                                              |  |  |
|-----------------------------------------------------------|-----------------------------------------------------------|-------------------------------------------------------------------------------------------------------------------------------------------------------------|------------------------------------------------------------------------------------------------------------------------------------------------------------------------------------------------------------------------|--|--|
| Participants<br>Rebecca Jones<br>Visible to<br>Tim Saylor |                                                           | Over the last few weeks, I noticed that my is<br>picture of the one 'm using. Is the right one<br>Thank you!<br>1 attachment<br>1 intachment<br>inhaler.jpg |                                                                                                                                                                                                                        |  |  |
|                                                           | Conversation List<br>Inhaler Not Working                  |                                                                                                                                                             |                                                                                                                                                                                                                        |  |  |
|                                                           | Participants<br>Rebecca Jones<br>Visible to<br>Tim Saylor |                                                                                                                                                             | Over the last few weeks, I noticed that my inhaler isn't working so well. I'm attaching a picture of the one I'm using. Is the right one? Should I be using something different? Thank youl 1 attachment 2 inhaler.jpg |  |  |
|                                                           |                                                           | Rebecca Jones<br>Nov 6, 1:08 PM                                                                                                                             |                                                                                                                                                                                                                        |  |  |

## **Bookmark a Message**

- To flag a message for easy access in the future, click the icon to bookmark it.
   To find the bookmarked message, go to the Bookmark folder.

| ← Conversation List<br>Shoulder exercises               |                                                                                                                                                                                                                                                                                                                   |                | Move to trash |
|---------------------------------------------------------|-------------------------------------------------------------------------------------------------------------------------------------------------------------------------------------------------------------------------------------------------------------------------------------------------------------------|----------------|---------------|
| Participants<br>David Grant<br>Visible to<br>Tim Saylor | All messages have been loaded.<br>No 12, 12:20 PM<br>Hi Jenna,<br>Here are the shoulder exercises you should be doing at home, which we talked about at your last<br>appointment. Let me know if you have questions!<br>Dave Grant, DPT<br>1 attachment<br>1 attachment<br>1 shoulder exercises<br>Showing 1 of 1 | , <sup>2</sup> |               |